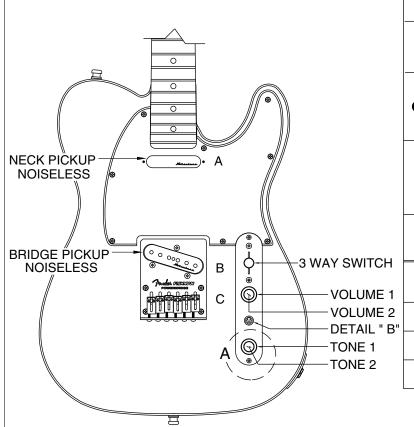

## AMERICAN DELUXE POWER TELECASTER 0105700/5702 SWITCH & CONTROL FUNCTION

| А                          | Pickup (Neck)                                      |        |
|----------------------------|----------------------------------------------------|--------|
| В                          | Pickup (Bridge)                                    | LEGEND |
| С                          | Piezo Pickup in<br>Bridge-Sections                 |        |
| Volume 1                   | Volume Control affects only Magnetic pickups       |        |
| Volume 2                   | Volume Control affects only Piezo pickups          |        |
| Tone 1                     | Tone Control Passive affects only Magnetic Pickups |        |
| Tone 2                     | Tone Control Active affects only Piezo pickups     |        |
| PICKUP IS OFF PICKUP IS ON |                                                    |        |