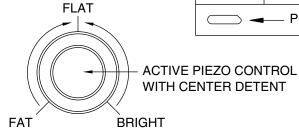

|        |
|----------------------------|----------------------------------------------------|--------|
| В                          | Pickup (Bridge)                                    | LEGEND |
| С                          | Piezo Pickup in<br>Bridge-Sections                 |        |
| Volume 1                   | Volume Control affects only Magnetic pickups       |        |
| Volume 2                   | Volume Control affects only Piezo pickups          |        |
| Tone 1                     | Tone Control Passive affects only Magnetic Pickups |        |
| Tone 2                     | Tone Control Active affects only Piezo pickups     |        |
| PICKUP IS OFF PICKUP IS ON |                                                    |        |



DETAIL " B "



DETAIL " A "

Pg. 5 of 6 08-22-2000

Rev. B