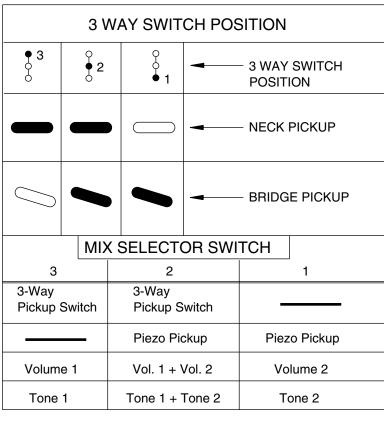

## AMERICAN DELUXE POWER TELECASTER 0105700/5702 SWITCH & CONTROL FUNCTION

| А                          | Pickup (Neck)                                      |        |
|----------------------------|----------------------------------------------------|--------|
| В                          | Pickup (Bridge)                                    | LEGEND |
| С                          | Piezo Pickup in<br>Bridge-Sections                 |        |
| Volume 1                   | Volume Control affects only Magnetic pickups       |        |
| Volume 2                   | Volume Control affects only Piezo pickups          |        |
| Tone 1                     | Tone Control Passive affects only Magnetic Pickups |        |
| Tone 2                     | Tone Control Active affects only Piezo pickups     |        |
| PICKUP IS OFF PICKUP IS ON |                                                    |        |